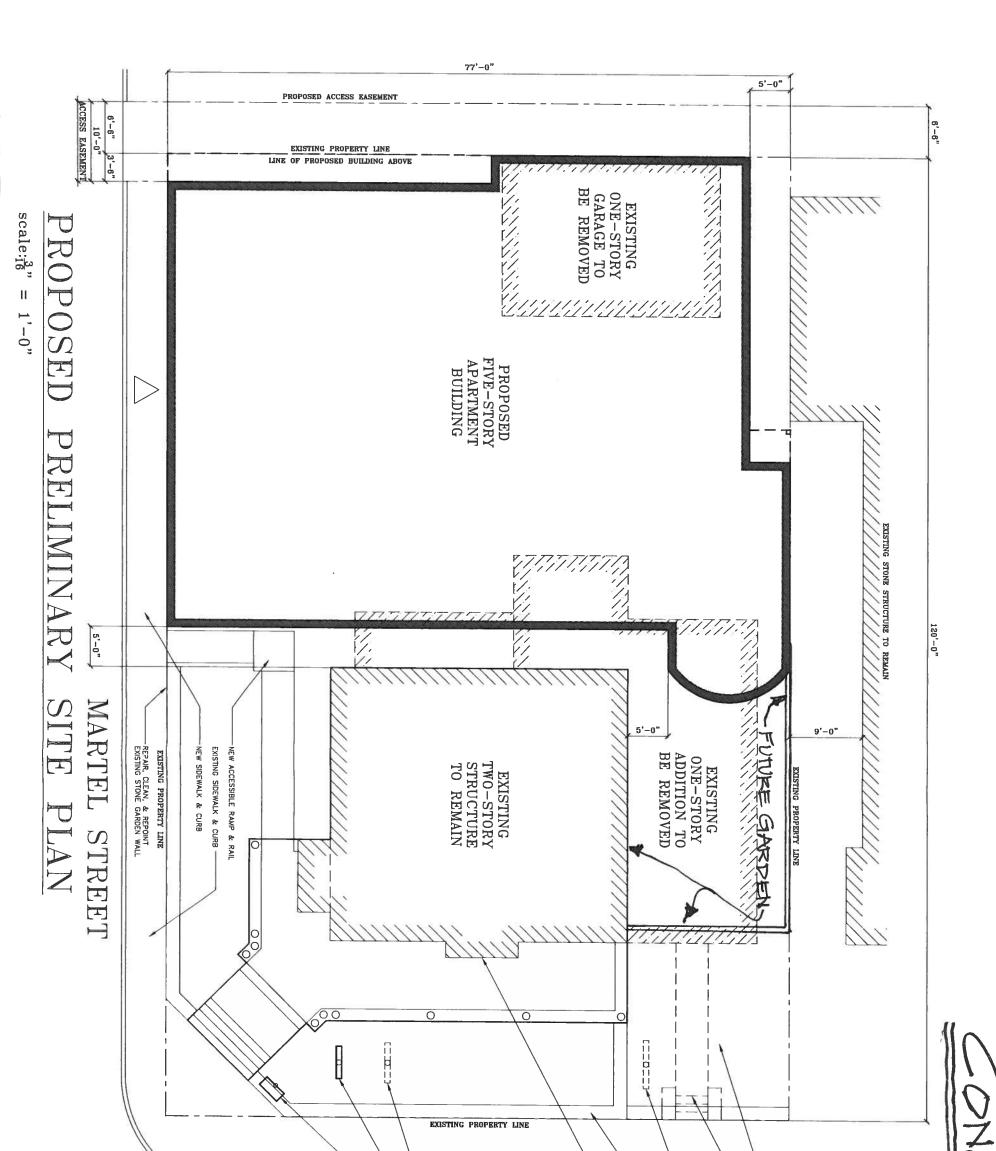

The Reshetar Group

| Thank you,<br>Robin Reshetar, AIA                                                                                                                                                                                                                                                                                                                                                                                                                                                                                                                                                                                                                                                                                                                                                                                                                                                                          |
|------------------------------------------------------------------------------------------------------------------------------------------------------------------------------------------------------------------------------------------------------------------------------------------------------------------------------------------------------------------------------------------------------------------------------------------------------------------------------------------------------------------------------------------------------------------------------------------------------------------------------------------------------------------------------------------------------------------------------------------------------------------------------------------------------------------------------------------------------------------------------------------------------------|
| The exterior wall treatment of the North facing facade which faces the former president's home shall be quiet in shape, texture and color. We have designed 3 Alternate Concepts; for the shape of the new building: <b>A</b> , <b>B</b> & <b>C</b> . The new building shall be a wood frame building, with a steel & concrete deck on the 1st & 2nd floors. The entire building shall be sprinklered in accordance with the current codes of The City of Bethlehem. Along part of the South property line we are proposing to form a 10' wide easement with the neighbor. Additionally we have met with some church members, and concurred to remain 4'-back from their south side meeting room. Our future plans shall include ideas to improve the street scape /along Martel St., see color renderings. We will be happy to present color renderings of the proposed concepts at the next HCC meeting. |
| The proposed new building will be 5-Stories in height, which is one story less then the neighboring Brodhead House dormitory (LU) which backs up to Martel street. The new Broughal Middle School fronts on W.Morton Street and looks down Martel Street toward 4th Street. Broughal Middle School is 5-stories high for the entire length of the block. The Bible Fellowship Church on the West side of the home has a +70' tall Bell tower, and the main roof appears to be +40' tall in the center. Currently Lehigh University is planning two; +4 to 5-story dormitory buildings at the NWC of 4th & Brodhead Streets (extending up to Morton St.).                                                                                                                                                                                                                                                   |
| We are proposing to demolish the one-story additions and one car garage on the property. The addition on the west side of the house is generic architecture (plane vanilla) and occupies what once was a nice green space between the President's home & Bible Fellowship Church. By demolishing this western most addition we shall return it to "Green Space". The one-story garage and rear additions were not built at the same time as the home, and are generic in their architecture. If one goes onto the NPS-National Park Service website, there you will find that the NPS expects and allows the demolition of non-period additions. Our firm has demolished similar additions in the past with the blessing of the NPS staff.                                                                                                                                                                 |
| This urban infill project encompasses the renovation of the former Grace home and the construction of a modern apartment building to the rear of the home. The new building will house 27 market rate apartments, with many amenities. The apartment mix currently is 5-studios & 22-One Bedroom units. Many of the neighboring buildings along W.4th Street & Martel St., house apartments. The Brodhead House which provides University based dormitories fronts on W.Morton St. Also, there are two proposed 7-story residential buildings along W. 4th Street between Vine & New Streets (just one block east of this site).                                                                                                                                                                                                                                                                           |
| PROJECT OVERVIEW for THE PRESIDENT'S PLACE LOCATION: 114 W. 4th St. & Martel St., Bethlehem, PA. Updated: January 15, 2018                                                                                                                                                                                                                                                                                                                                                                                                                                                                                                                                                                                                                                                                                                                                                                                 |

÷

-

| LOT COVERAGE<br>4,407 GSF NEW<br>1,933 GSF EXISTING<br>433 GSF PAVING<br>6,773 GSF TOTAL<br>9,240 GSF LOT AREA<br>73.3% COVERAGE                            | HISTORIC DESIGNATION<br>HISTORY & TOUR WAP<br>WEST ORY & TOUR WAP<br>WEST 4TH                                                                                                                                                                                                                    | REFAIR, CLEAN, & REPONT<br>EXISTING STONE GARDEN WALL<br>ROFING SHINGLES<br>AND FLASHINGS<br>STREET                    | LANDSCAPED AREA<br>REMOVE EXISTING<br>STEPS AND WALKWAY<br>REPAIR WALL<br>POST & SIGN | TH TH                                 |
|-------------------------------------------------------------------------------------------------------------------------------------------------------------|--------------------------------------------------------------------------------------------------------------------------------------------------------------------------------------------------------------------------------------------------------------------------------------------------|------------------------------------------------------------------------------------------------------------------------|---------------------------------------------------------------------------------------|---------------------------------------|
| Internet october 31, 2017<br>Internet AS NOTED<br>Down IF OTS<br>Internet<br>Internet<br>SITE PLAN CONCEPT<br>Down Internet<br>Internet<br>Internet<br>DD-1 | © 2018<br>This plan is the property of<br>Robin Reshear, Architect,<br>No part of this drawing may<br>be any form or the vary<br>electronic or mechanical<br>means without the written<br>consent of Robin Reshear.<br>Revision/fasue<br>12/11/17-PHELIM SUBMISSION<br>1/11/17-PHELIM SUBMISSION | Proposed Luxury Apartments at<br><b>President's Place</b><br>114 West Fourth Street<br>City of Bethlehem, Pennsylvania | HICLE: HAVE 400 JORESS                                                                | RESHETAR GROUP<br>ROBIN RESHETAR, AIA |