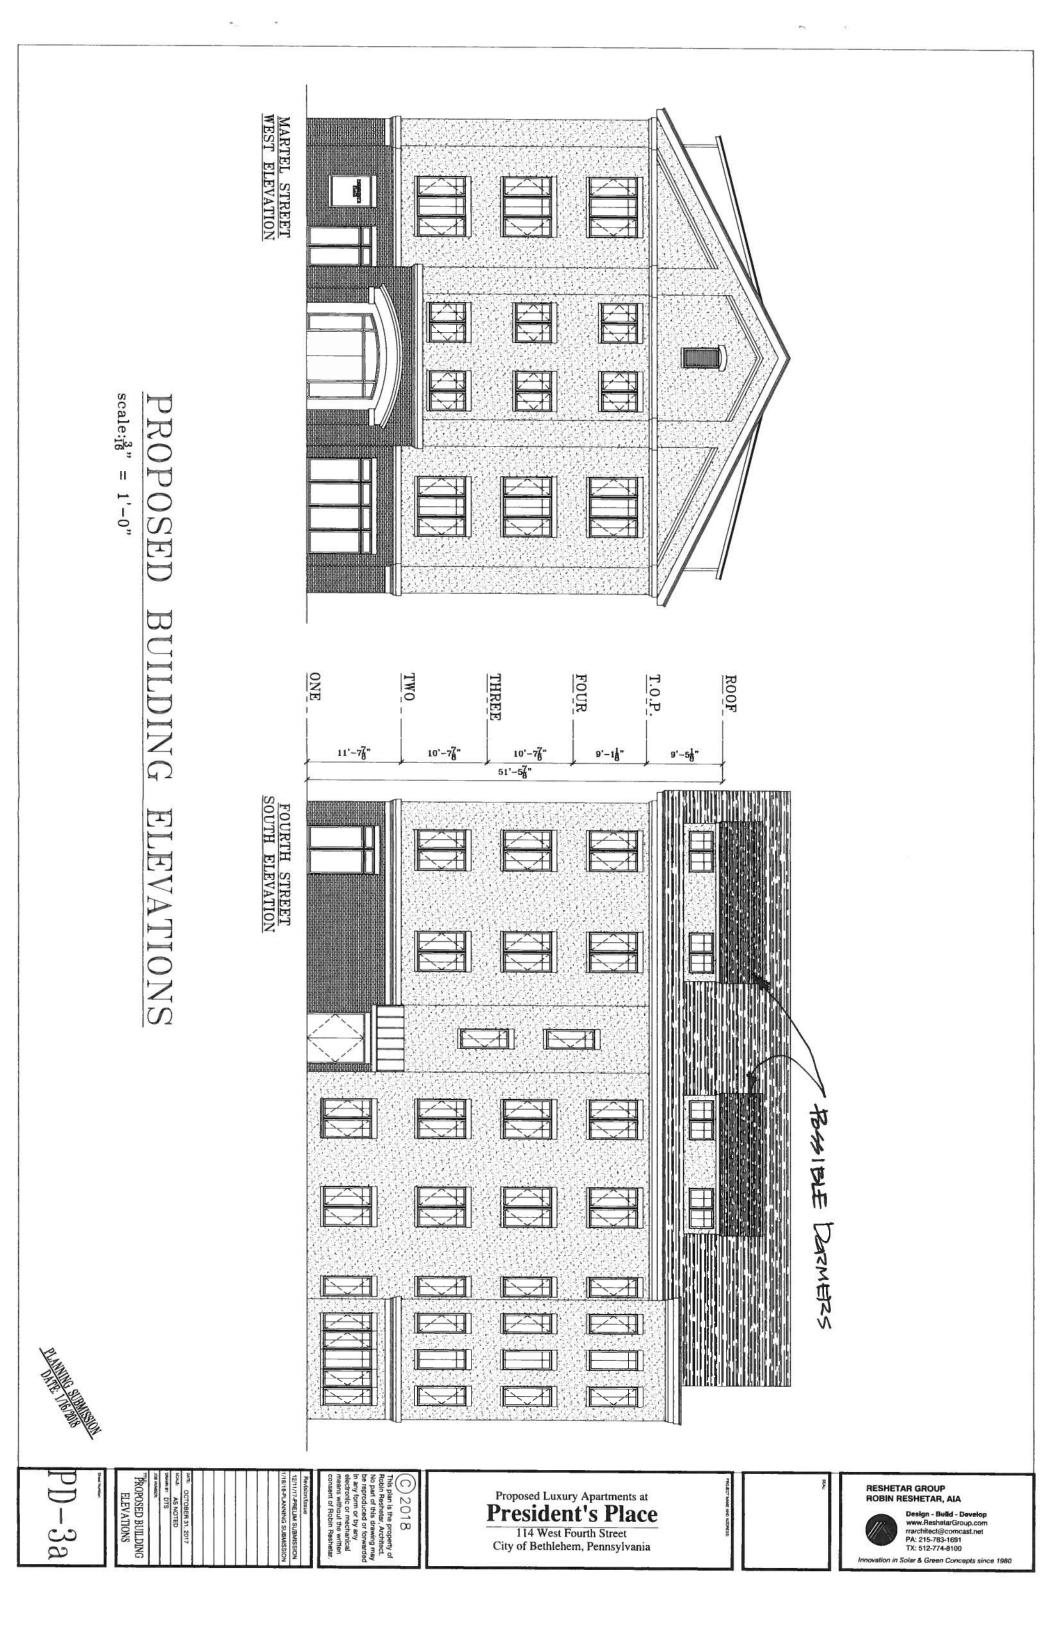

The Reshetar Group

| Thank you,<br>Robin Reshetar, AIA                                                                                                                                                                                                                                                                                                                                                                                                                                                                                                                                                                                                                                                                                                                                                                                                                                                                          |
|------------------------------------------------------------------------------------------------------------------------------------------------------------------------------------------------------------------------------------------------------------------------------------------------------------------------------------------------------------------------------------------------------------------------------------------------------------------------------------------------------------------------------------------------------------------------------------------------------------------------------------------------------------------------------------------------------------------------------------------------------------------------------------------------------------------------------------------------------------------------------------------------------------|
| The exterior wall treatment of the North facing facade which faces the former president's home shall be quiet in shape, texture and color. We have designed 3 Alternate Concepts; for the shape of the new building: <b>A</b> , <b>B</b> & <b>C</b> . The new building shall be a wood frame building, with a steel & concrete deck on the 1st & 2nd floors. The entire building shall be sprinklered in accordance with the current codes of The City of Bethlehem. Along part of the South property line we are proposing to form a 10' wide easement with the neighbor. Additionally we have met with some church members, and concurred to remain 4'-back from their south side meeting room. Our future plans shall include ideas to improve the street scape /along Martel St., see color renderings. We will be happy to present color renderings of the proposed concepts at the next HCC meeting. |
| The proposed new building will be 5-Stories in height, which is one story less then the neighboring Brodhead House dormitory (LU) which backs up to Martel street. The new Broughal Middle School fronts on W.Morton Street and looks down Martel Street toward 4th Street. Broughal Middle School is 5-stories high for the entire length of the block. The Bible Fellowship Church on the West side of the home has a +70' tall Bell tower, and the main roof appears to be +40' tall in the center. Currently Lehigh University is planning two; +4 to 5-story dormitory buildings at the NWC of 4th & Brodhead Streets (extending up to Morton St.).                                                                                                                                                                                                                                                   |
| We are proposing to demolish the one-story additions and one car garage on the property. The addition on the west side of the house is generic architecture (plane vanilla) and occupies what once was a nice green space between the President's home & Bible Fellowship Church. By demolishing this western most addition we shall return it to "Green Space". The one-story garage and rear additions were not built at the same time as the home, and are generic in their architecture. If one goes onto the NPS-National Park Service website, there you will find that the NPS expects and allows the demolition of non-period additions. Our firm has demolished similar additions in the past with the blessing of the NPS staff.                                                                                                                                                                 |
| This urban infill project encompasses the renovation of the former Grace home and the construction of a modern apartment building to the rear of the home. The new building will house 27 market rate apartments, with many amenities. The apartment mix currently is 5-studios & 22-One Bedroom units. Many of the neighboring buildings along W.4th Street & Martel St., house apartments. The Brodhead House which provides University based dormitories fronts on W.Morton St. Also, there are two proposed 7-story residential buildings along W. 4th Street between Vine & New Streets (just one block east of this site).                                                                                                                                                                                                                                                                           |
| PROJECT OVERVIEW for THE PRESIDENT'S PLACE LOCATION: 114 W. 4th St. & Martel St., Bethlehem, PA. Updated: January 15, 2018                                                                                                                                                                                                                                                                                                                                                                                                                                                                                                                                                                                                                                                                                                                                                                                 |